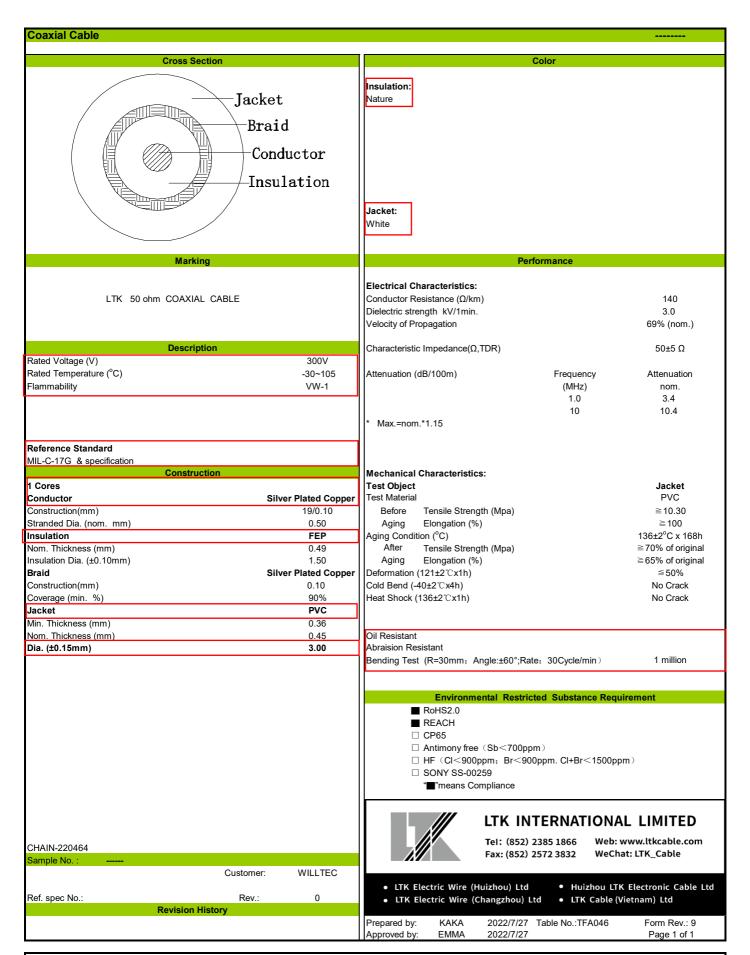

\*Usage instruction: (The followings are general instructions, if there are special requirements, please follow the specific specifications)

Not to be used directly in corrosive environments such as strong acids and strong alkaline. not be immersed in water or in a high humidity environment.

not be exposed in the sunlight outdoor. It is suggested the wiring minimum bending radius shall be 5 times OD and more, and can not be used in strong stress conditions. The wire needs to be stored indoors, in a dry and ventilated environment. If there's some special requirements for wire, please contact with our sales. When customers purchase our products, they should test to verify whether the products is applicable to the usage.