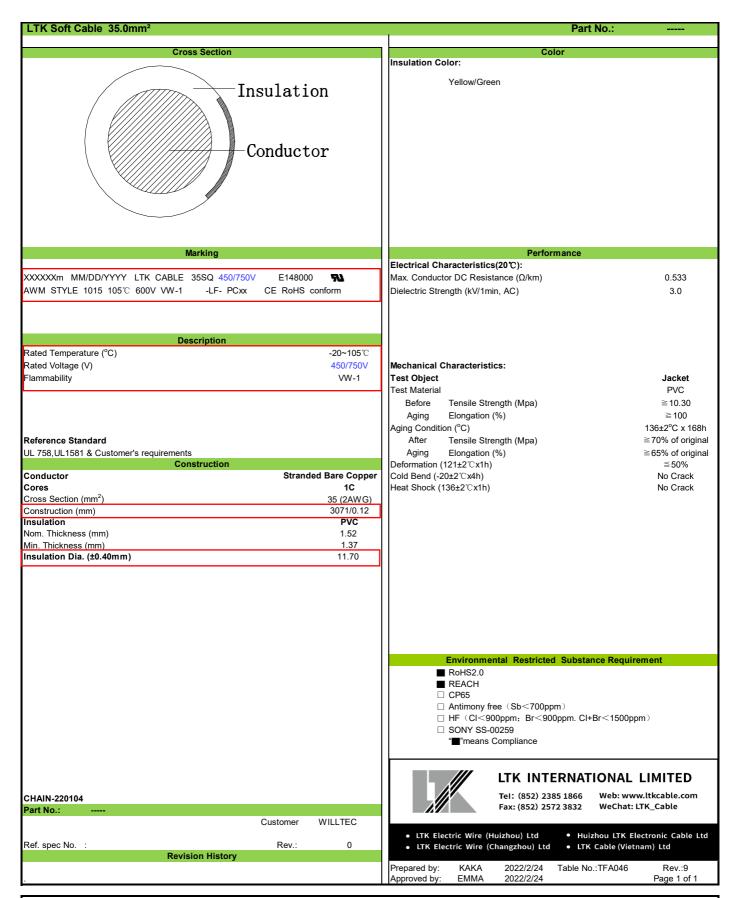

\*Usage instruction: (The followings are general instructions, if there are special requirements, please follow the specific specifications)

Not to be used directly in corrosive environments such as strong acids and strong alkaline, not be immersed in water or in a high humidity environment, not be exposed in the sunlight outdoor. It is suggested the wiring minimum bending radius shall be 5 times OD and more, and can not be used in strong stress conditions. The wire needs to be stored indoors, in a dry and ventilated environment. If there's some special requirements for wire, please contact with our sales. When customers purchase our products, they should test to verify whether the products is applicable to the usage.