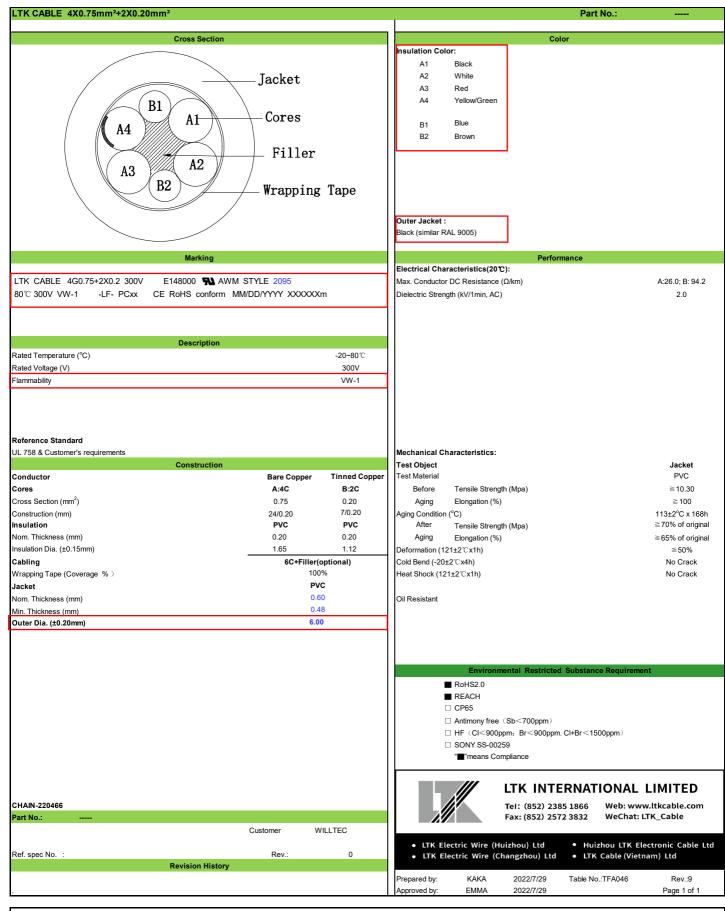

\* Usage instruction: (The followings are general instructions, if there are special requirements, please follow the specific specifications)

Not to be used directly in corrosive environments such as strong acids and strong alkaline. not be immersed in water or in a high humidity environment.

not be exposed in the sunlight outdoor. It is suggested the wiring minimum bending radius shall be 5 times OD and more, and can not be used in strong stress

conditions. The wire needs to be stored indoors, in a dry and ventilated environment. If there's some special requirements for wire, please contact with our sales

When customers purchase our products, they should test to verify whether the products is applicable to the usage.