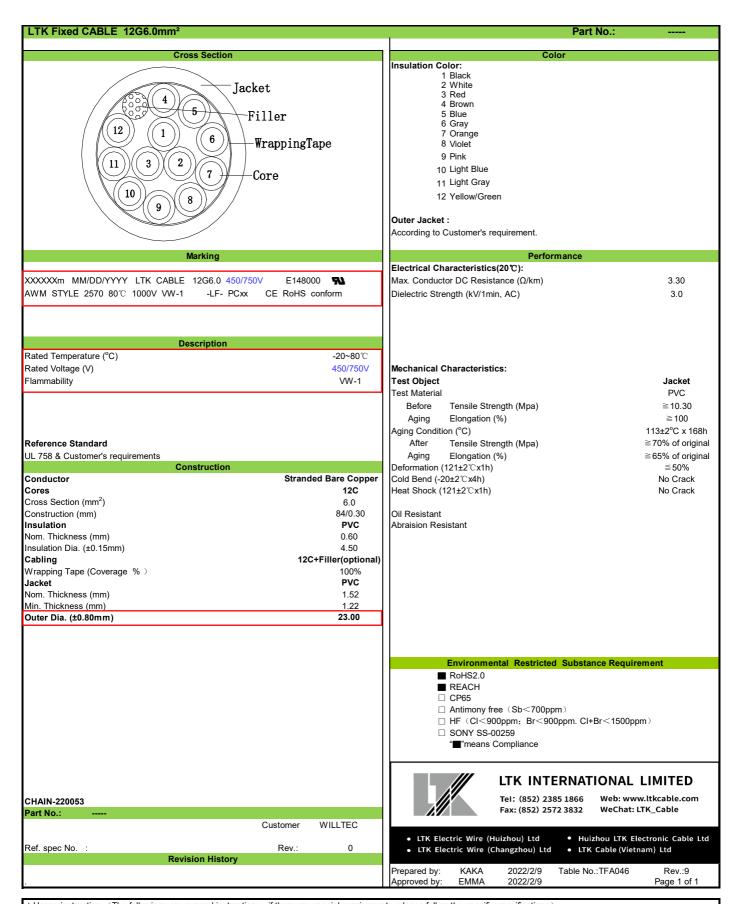

\*Usage instruction: (The followings are general instructions, if there are special requirements, please follow the specific specifications)

Not to be used directly in corrosive environments such as strong acids and strong alkaline, not be immersed in water or in a high humidity environment, not be exposed in the sunlight outdoor. It is suggested the wiring minimum bending radius shall be 5 times OD and more, and can not be used in strong stress conditions. The wire needs to be stored indoors, in a dry and ventilated environment. If there's some special requirements for wire, please contact with our sales. When customers purchase our products, they should test to verify whether the products is applicable to the usage.