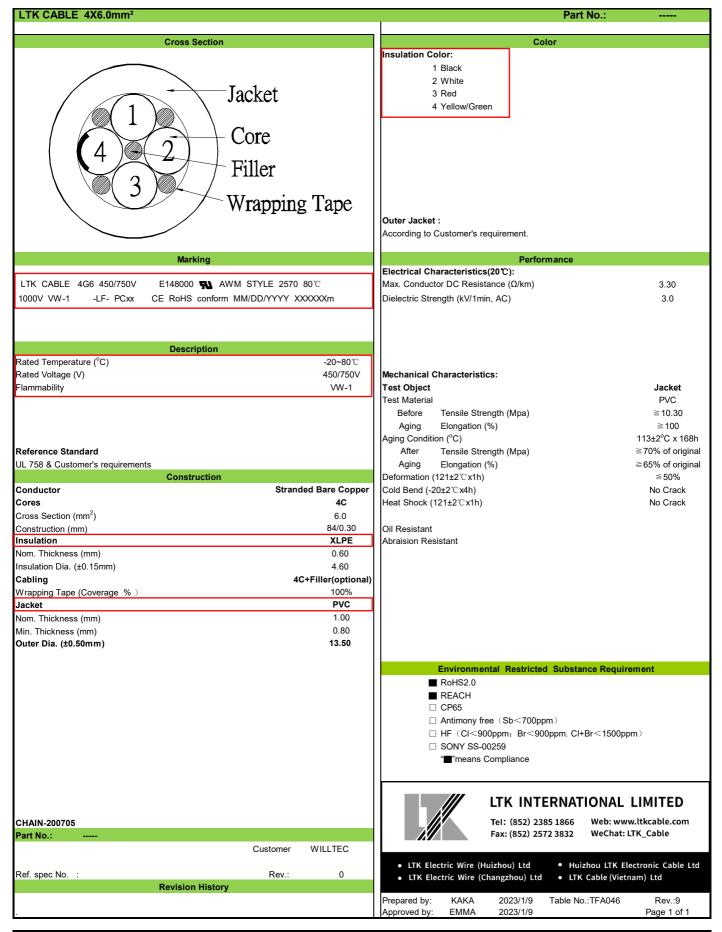

\* Usage instruction: (The followings are general instructions, if there are special requirements, please follow the specific specifications)

Not to be used directly in corrosive environments such as strong acids and strong alkaline, not be immersed in water or in a high humidity environment, not be exposed in the sunlight outdoor. It is suggested the wiring minimum bending radius shall be 5 times OD and more, and can not be used in strong stress conditions. The wire needs to be stored indoors, in a dry and ventilated environment. If there's some special requirements for wire, please contact with our sales. When customers purchase our products, they should test to verify whether the products is applicable to the usage.