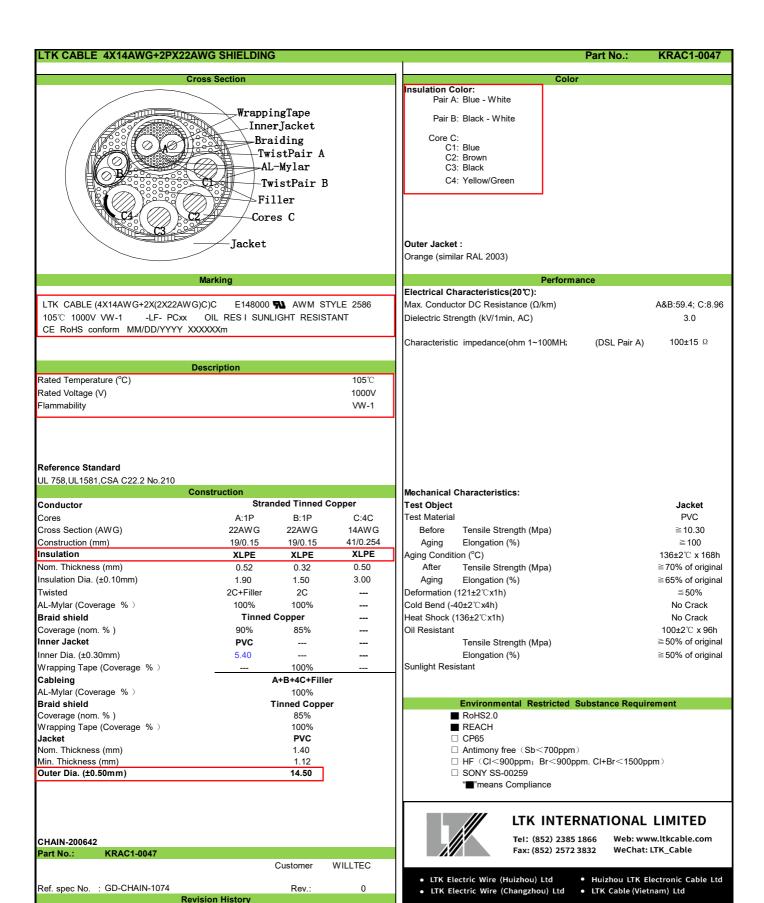

\*Usage instruction: (The followings are general instructions, if there are special requirements, please follow the specific specifications)

Not to be used directly in corrosive environments such as strong acids and strong alkaline, not be immersed in water or in a high humidity environment, not be exposed in the sunlight outdoor. It is suggested the wiring minimum bending radius shall be 5 times OD and more, and can not be used in strong stress conditions. The wire needs to be stored indoors, in a dry and ventilated environment. If there's some special requirements for wire, please contact with our sales. When customers purchase our products, they should test to verify whether the products is applicable to the usage.

2021/12/10

2021/12/10

KAKA

**EMMA** 

Approved by:

Table No.:TFA