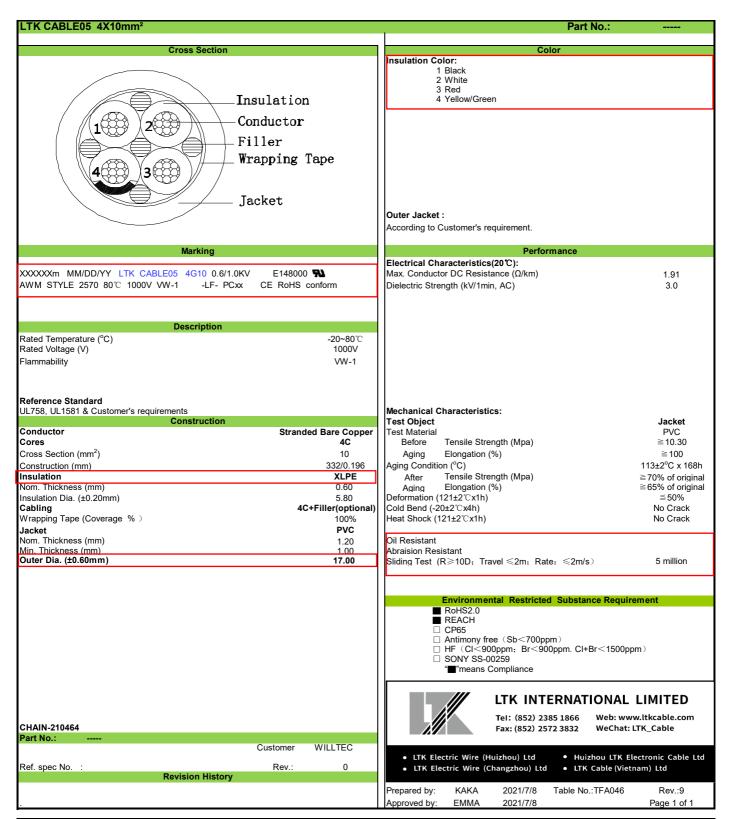

\*Usage instruction: (The followings are general instructions, if there are special requirements, please follow the specific specifications)

Not to be used directly in corrosive environments such as strong acids and strong alkaline, not be immersed in water or in a high humidity environment,
not be exposed in the sunlight outdoor. It is suggested the wiring minimum bending radius shall be 5 times OD and more, and can not be used in strong stress
conditions. The wire needs to be stored indoors, in a dry and ventilated environment. If there's some special requirements for wire, please contact with our sales.

When customers purchase our products, they should test to verify whether the products is applicable to the usage.