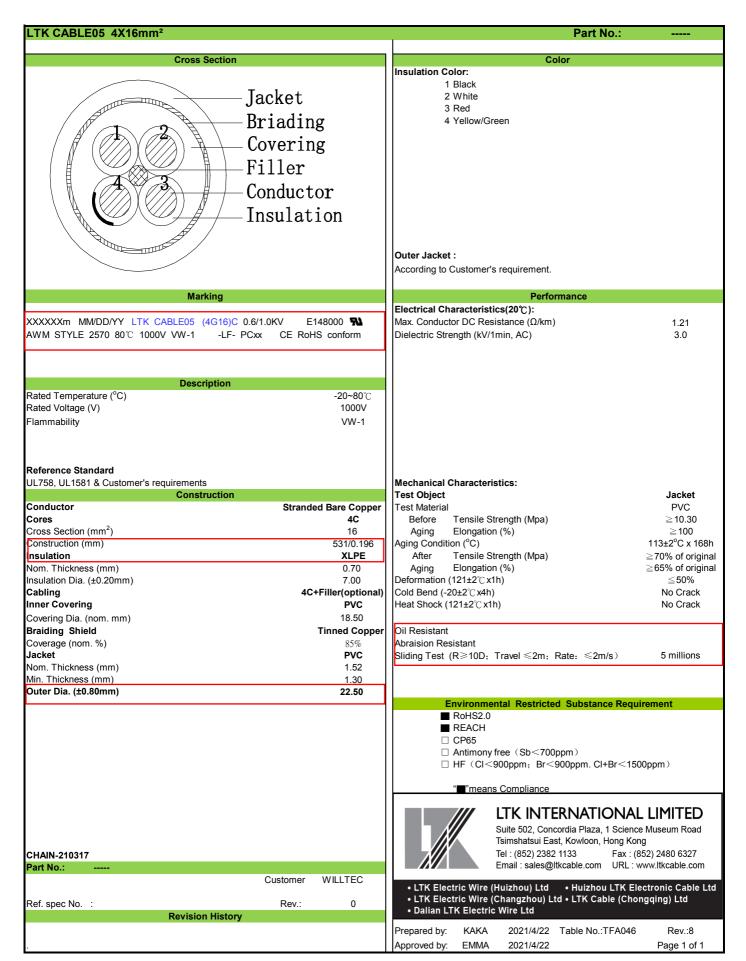

## \* Usage instruction:

Not to be used directly in corrosive environments such as strong acids and strong alkaline. not be immersed in water or in a high humidity environment. not be exposed in the sunlight outdoor. It is suggested the wiring minimum bending radius shall be 5 times OD and more, and can not be used in strong stress conditions. The wire needs to be stored indoors, in a dry and ventilated environment. If there's some special requirements for wire, please contact with our sales. When customers purchase our products, they should test to verify whether the products is applicable to the usage.