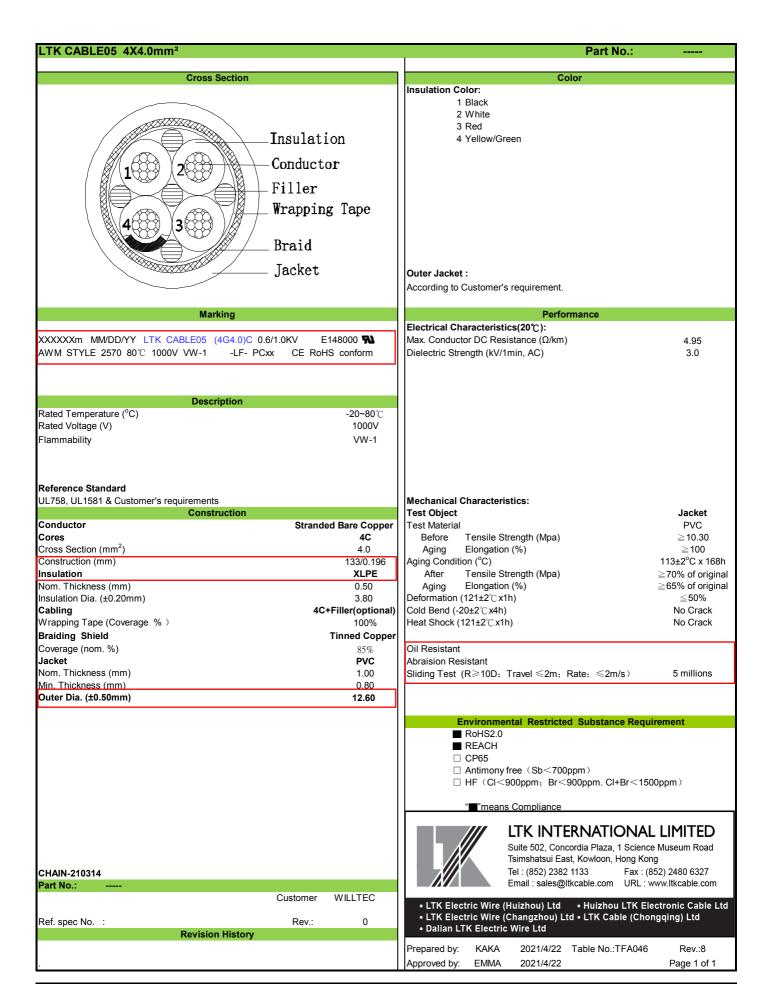

## \*Usage instruction

Not to be used directly in corrosive environments such as strong acids and strong alkaline. not be immersed in water or in a high humidity environment. not be exposed in the sunlight outdoor. It is suggested the wiring minimum bending radius shall be 5 times OD and more, and can not be used in strong stress conditions. The wire needs to be stored indoors, in a dry and ventilated environment. If there's some special requirements for wire, please contact with our sales. When customers purchase our products, they should test to verify whether the products is applicable to the usage.