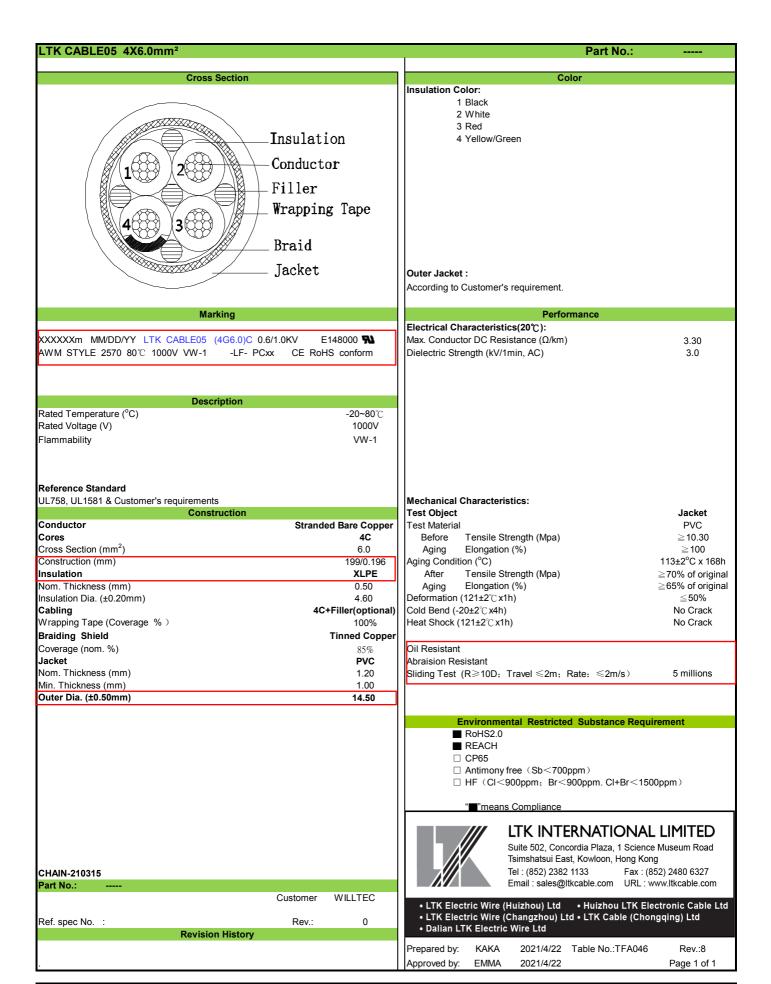

## \*Usage instruction

Not to be used directly in corrosive environments such as strong acids and strong alkaline. not be immersed in water or in a high humidity environment. not be exposed in the sunlight outdoor. It is suggested the wiring minimum bending radius shall be 5 times OD and more, and can not be used in strong stress conditions. The wire needs to be stored indoors, in a dry and ventilated environment. If there's some special requirements for wire, please contact with our sales. When customers purchase our products, they should test to verify whether the products is applicable to the usage.