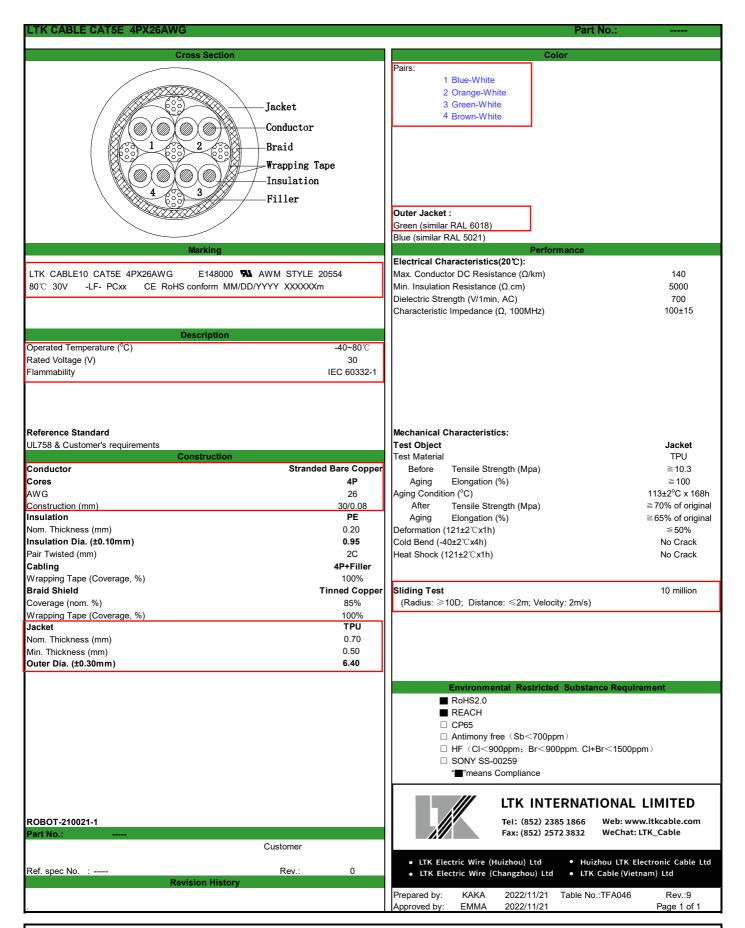

\* Usage instruction: (The followings are general instructions, if there are special requirements, please follow the specific specifications)

Not to be used directly in corrosive environments such as strong acids and strong alkaline, not be immersed in water or in a high humidity environment, not be exposed in the sunlight outdoor. It is suggested the wiring minimum bending radius shall be 5 times OD and more, and can not be used in strong stress conditions. The wire needs to be stored indoors, in a dry and ventilated environment. If there's some special requirements for wire, please contact with our sales. When customers purchase our products, they should test to verify whether the products is applicable to the usage.