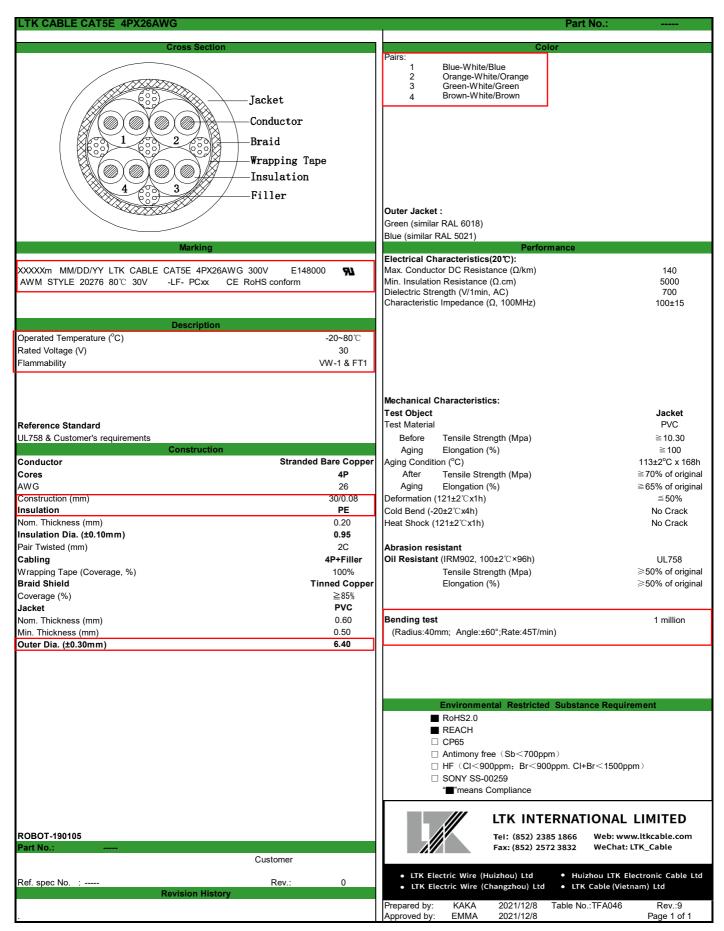

## \* Usage instruction:

Not to be used directly in corrosive environments such as strong acids and strong alkaline. not be immersed in water or in a high humidity environment. not be exposed in the sunlight outdoor. It is suggested the wiring minimum bending radius shall be 5 times OD and more, and can not be used in strong stress conditions. The wire needs to be stored indoors, in a dry and ventilated environment. If there's some special requirements for wire, please contact with our sales. When customers purchase our products, they should test to verify whether the products is applicable to the usage.