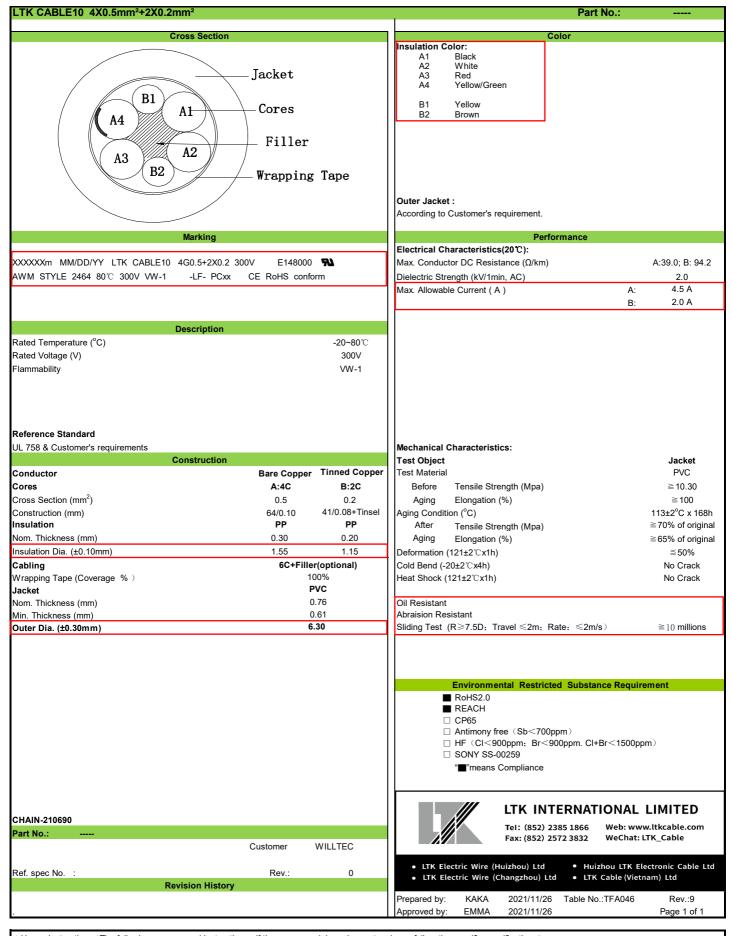

\*Usage instruction: (The followings are general instructions, if there are special requirements, please follow the specific specifications)

Not to be used directly in corrosive environments such as strong acids and strong alkaline, not be immersed in water or in a high humidity environment, not be exposed in the sunlight outdoor. It is suggested the wiring minimum bending radius shall be 5 times OD and more, and can not be used in strong stress conditions. The wire needs to be stored indoors, in a dry and ventilated environment. If there's some special requirements for wire, please contact with our sales.

When customers purchase our products, they should test to verify whether the products is applicable to the usage.