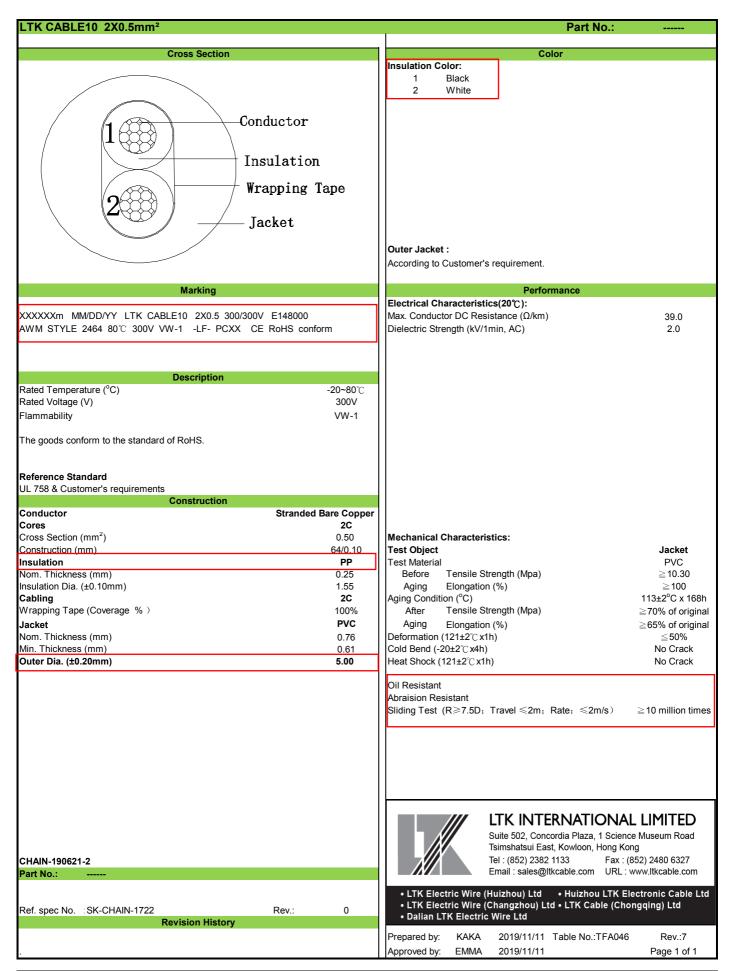

<sup>\*</sup>Usage instruction:

Not to be used directly in corrosive environments such as strong acids and strong alkaline. not be immersed in water or in a high humidity environment. not be exposed in the sunlight outdoor. It is suggested the wiring minimum bending radius shall be 5 times OD and more, and can not be used in strong stress conditions. The wire needs to be stored indoors, in a dry and ventilated environment. If there's some special requirements for wire , please contact with our sales . When customers purchase our products, they should test to verify whether the products is applicable to the usage.