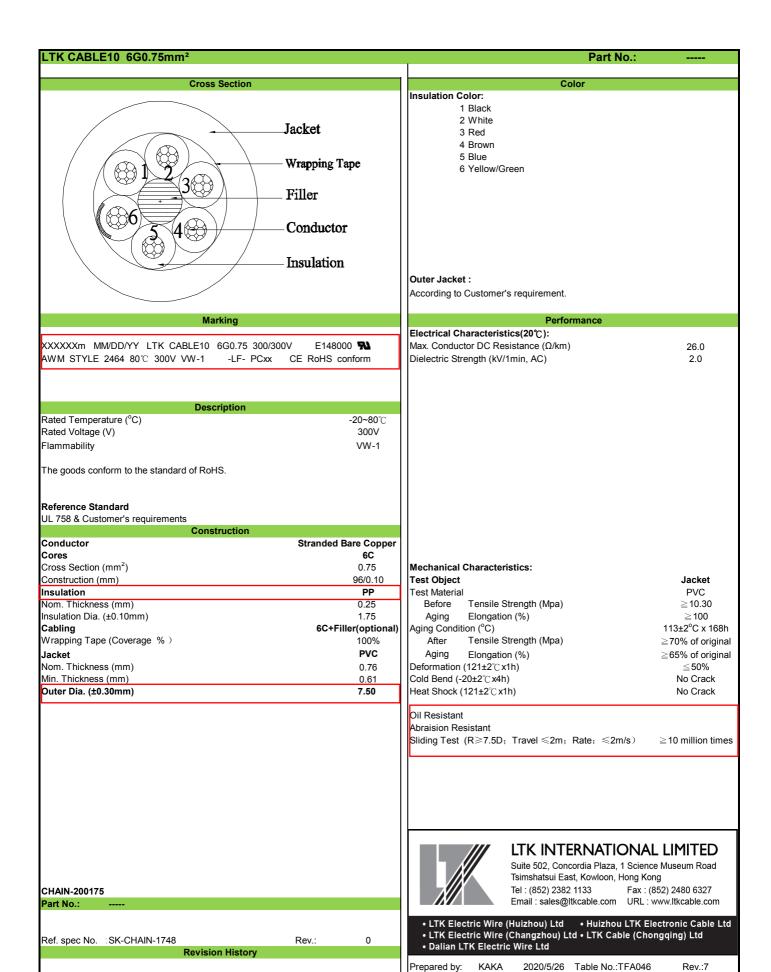

## \*Usage instruction:

Not to be used directly in corrosive environments such as strong acids and strong alkaline. not be immersed in water or in a high humidity environment. not be exposed in the sunlight outdoor. It is suggested the wiring minimum bending radius shall be 5 times OD and more, and can not be used in strong stress conditions. The wire needs to be stored indoors, in a dry and ventilated environment. If there's some special requirements for wire, please contact with our sales. When customers purchase our products, they should test to verify whether the products is applicable to the usage.

Approved by:

**EMMA** 

2020/5/26

Page 1 of 1