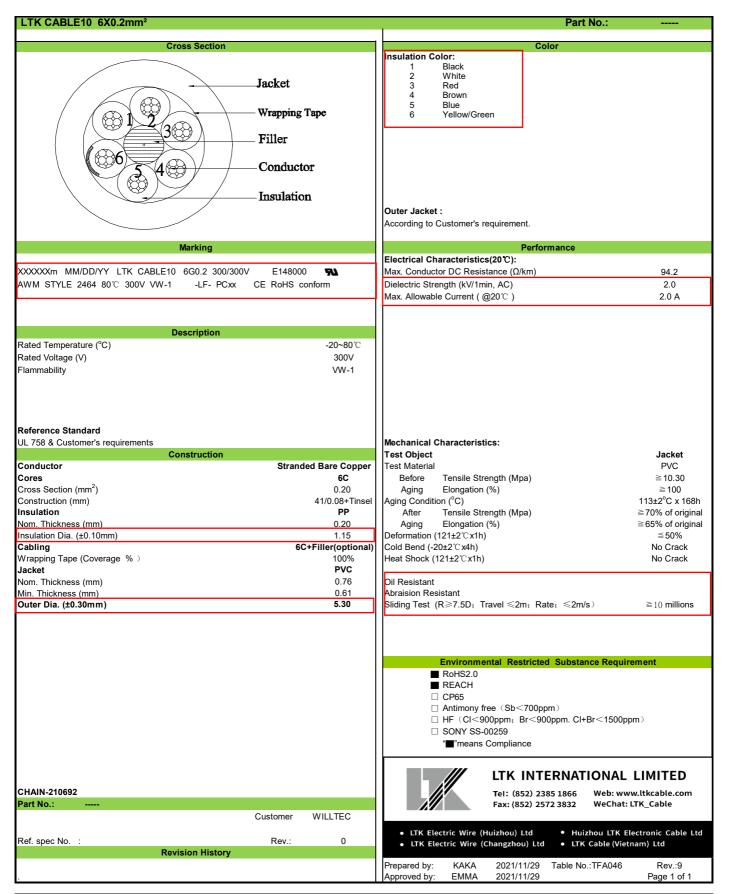

\* Usage instruction: (The followings are general instructions, if there are special requirements, please follow the specific specifications)

Not to be used directly in corrosive environments such as strong acids and strong alkaline, not be immersed in water or in a high humidity environment, not be exposed in the sunlight outdoor. It is suggested the wiring minimum bending radius shall be 5 times OD and more, and can not be used in strong stress conditions. The wire needs to be stored indoors, in a dry and ventilated environment. If there's some special requirements for wire, please contact with our sales. When customers purchase our products, they should test to verify whether the products is applicable to the usage.