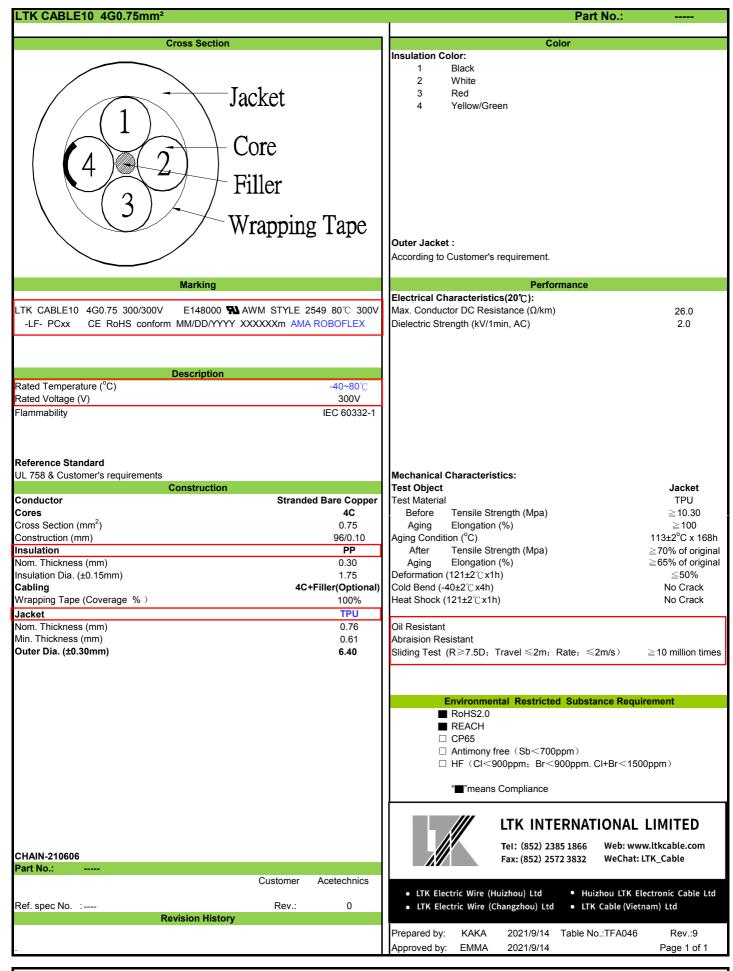

## \*Usage instruction:

Not to be used directly in corrosive environments such as strong acids and strong alkaline. not be immersed in water or in a high humidity environment. not be exposed in the sunlight outdoor. It is suggested the wiring minimum bending radius shall be 5 times OD and more, and can not be used in strong stress conditions. The wire needs to be stored indoors, in a dry and ventilated environment. If there's some special requirements for wire, please contact with our sales. When customers purchase our products,they should test to verify whether the products is applicable to the usage.