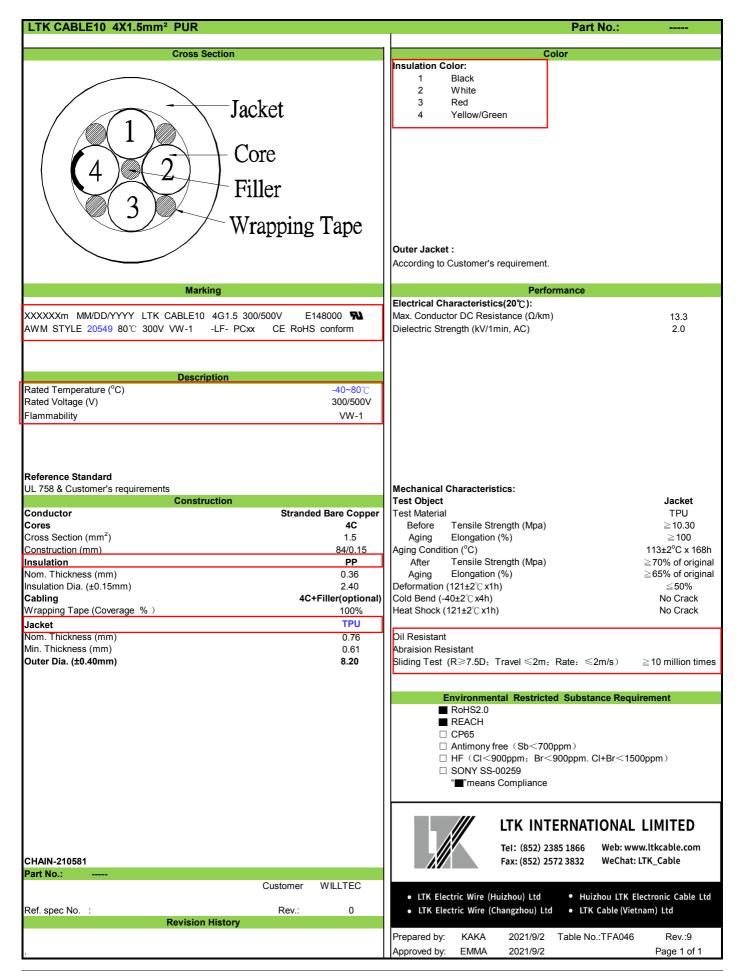

\* Usage instruction: (The followings are general instructions, if there are special requirements, please follow the specific specifications)

Not to be used directly in corrosive environments such as strong acids and strong alkaline, not be immersed in water or in a high humidity environment, not be exposed in the sunlight outdoor. It is suggested the wiring minimum bending radius shall be 5 times OD and more, and can not be used in strong stress conditions. The wire needs to be stored indoors, in a dry and ventilated environment. If there's some special requirements for wire, please contact with our sales. When customers purchase our products, they should test to verify whether the products is applicable to the usage.