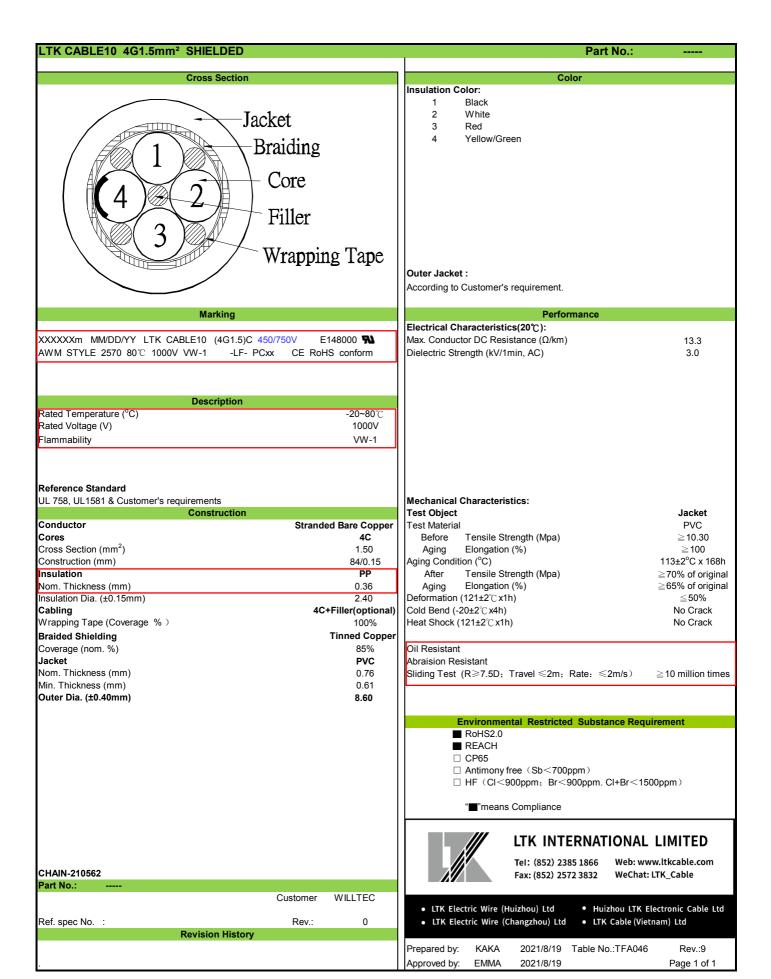

## \*Usage instruction:

Not to be used directly in corrosive environments such as strong acids and strong alkaline. not be immersed in water or in a high humidity environment. not be exposed in the sunlight outdoor. It is suggested the wiring minimum bending radius shall be 5 times OD and more, and can not be used in strong stress conditions. The wire needs to be stored indoors, in a dry and ventilated environment. If there's some special requirements for wire, please contact with our sales. When customers purchase our products, they should test to verify whether the products is applicable to the usage.