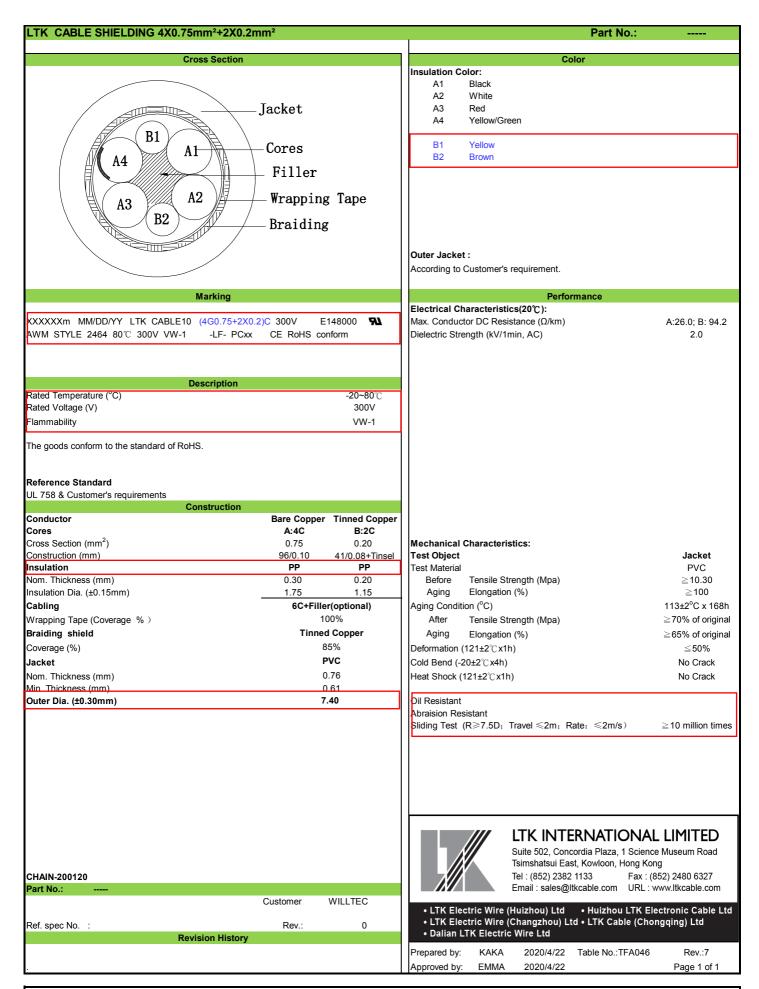

\* Usage instruction:

Not to be used directly in corrosive environments such as strong acids and strong alkaline. not be immersed in water or in a high humidity environment. not be exposed in the sunlight outdoor. It is suggested the wiring minimum bending radius shall be 5 times OD and more, and can not be used in strong stress conditions. The wire needs to be stored indoors, in a dry and ventilated environment. If there's some special requirements for wire , please contact with our sales . When customers purchase our products, they should test to verify whether the products is applicable to the usage.