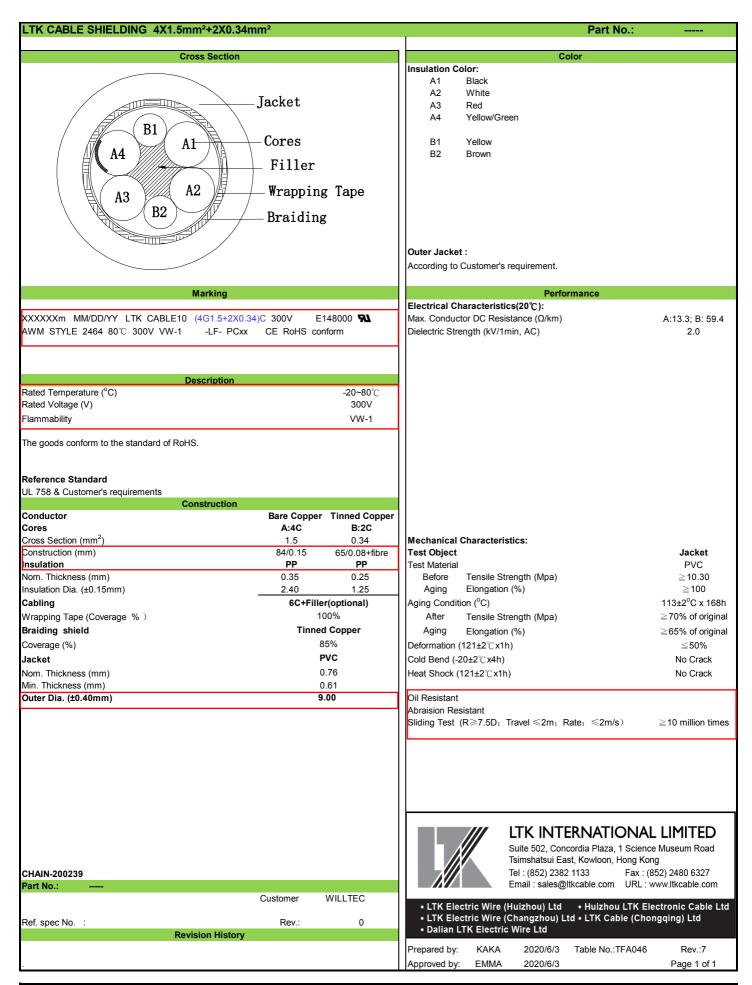

<sup>\*</sup> Usage instruction:

Not to be used directly in corrosive environments such as strong acids and strong alkaline. not be immersed in water or in a high humidity environment. not be exposed in the sunlight outdoor. It is suggested the wiring minimum bending radius shall be 5 times OD and more, and can not be used in strong stress conditions. The wire needs to be stored indoors, in a dry and ventilated environment. If there's some special requirements for wire , please contact with our sales . When customers purchase our products, they should test to verify whether the products is applicable to the usage.