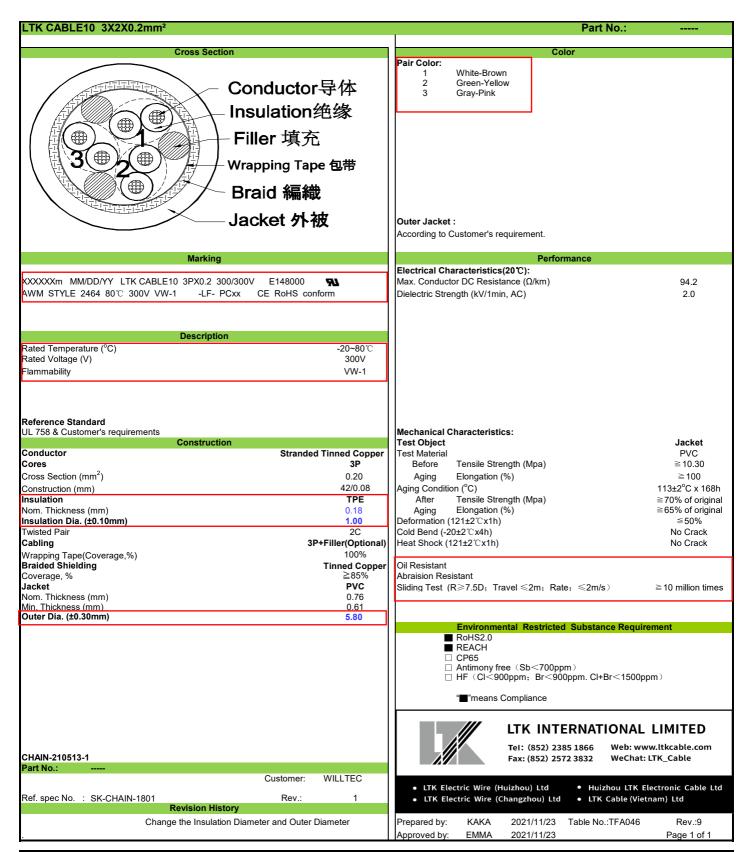

## \* Usage instruction:

Not to be used directly in corrosive environments such as strong acids and strong alkaline. not be immersed in water or in a high humidity environment. not be exposed in the sunlight outdoor. It is suggested the wiring minimum bending radius shall be 5 times OD and more, and can not be used in strong stress conditions. The wire needs to be stored indoors, in a dry and ventilated environment. If there's some special requirements for wire, please contact with our sales. When customers purchase our products, they should test to verify whether the products is applicable to the usage.