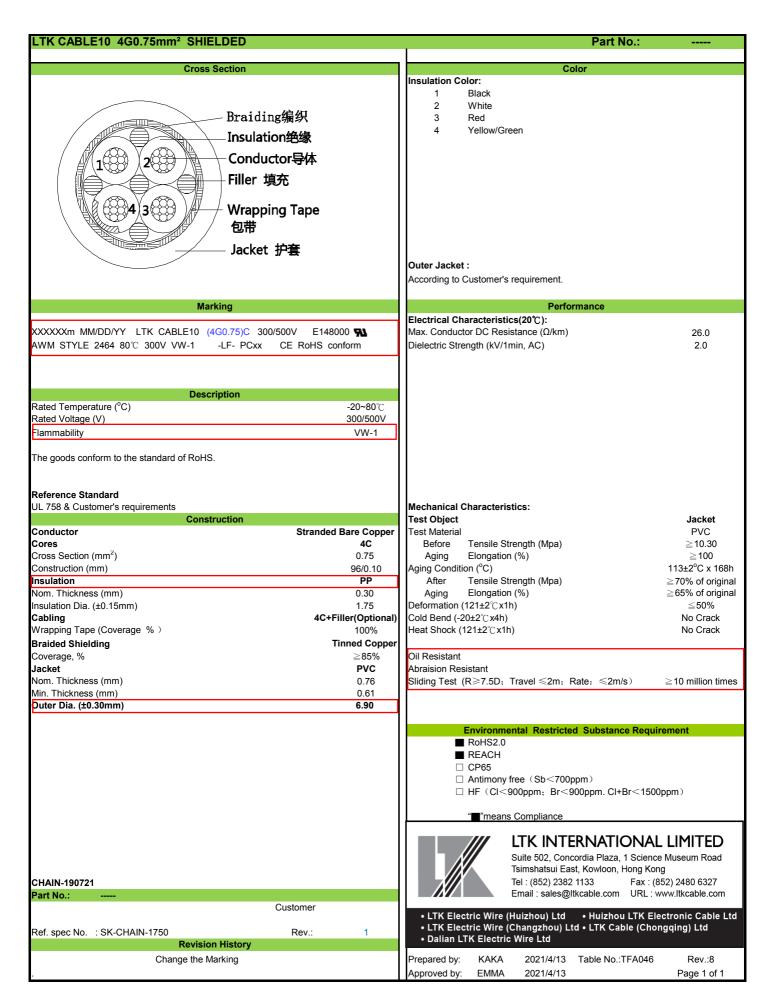

## \*Usage instruction:

Not to be used directly in corrosive environments such as strong acids and strong alkaline. not be immersed in water or in a high humidity environment. not be exposed in the sunlight outdoor. It is suggested the wiring minimum bending radius shall be 5 times OD and more, and can not be used in strong stress conditions. The wire needs to be stored indoors, in a dry and ventilated environment. If there's some special requirements for wire, please contact with our sales. When customers purchase our products, they should test to verify whether the products is applicable to the usage.