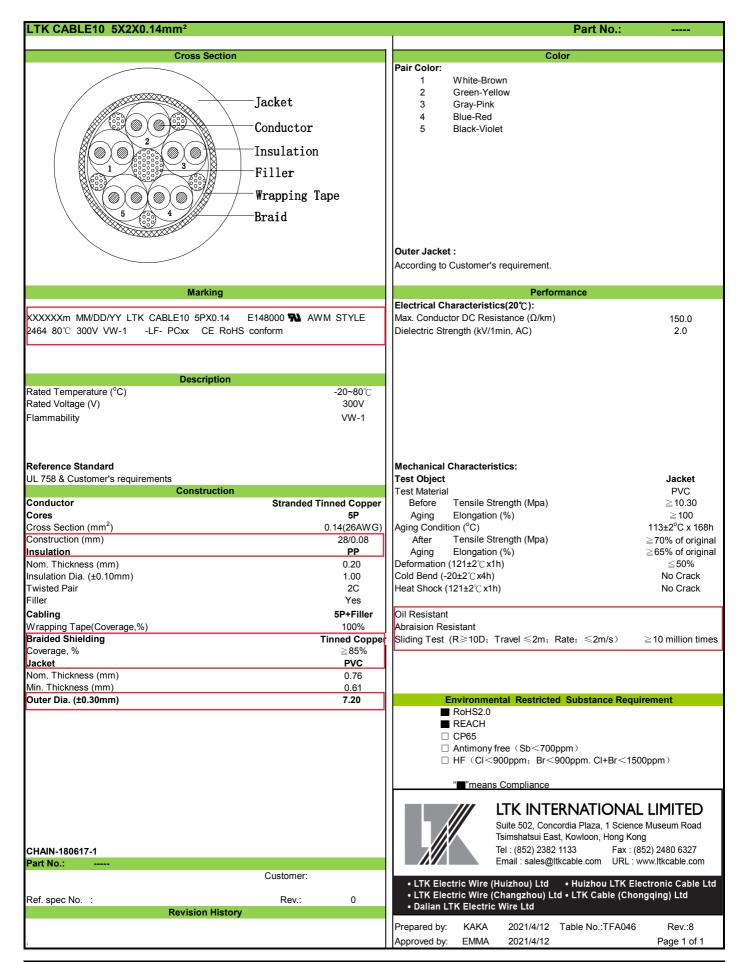

## \*Usage instruction:

Not to be used directly in corrosive environments such as strong acids and strong alkaline. not be immersed in water or in a high humidity environment. not be exposed in the sunlight outdoor. It is suggested the wiring minimum bending radius shall be 5 times OD and more, and can not be used in strong stress conditions. The wire needs to be stored indoors, in a dry and ventilated environment. If there's some special requirements for wire, please contact with our sales. When customers purchase our products, they should test to verify whether the products is applicable to the usage.