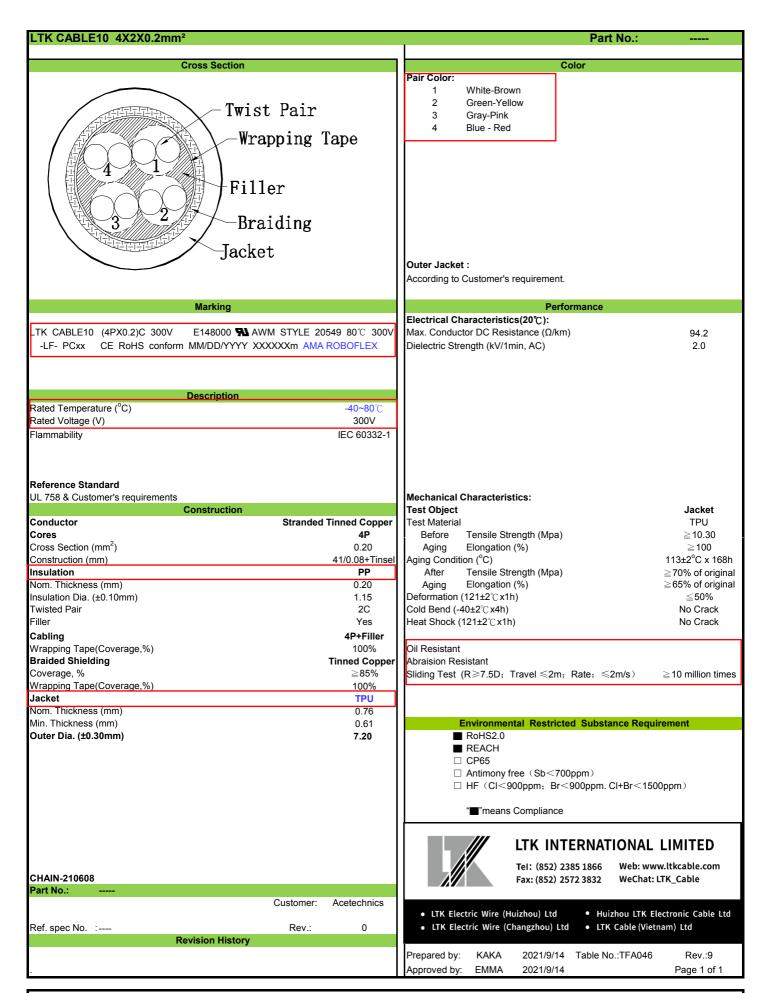

## \*Usage instruction:

Not to be used directly in corrosive environments such as strong acids and strong alkaline. not be immersed in water or in a high humidity environment. not be exposed in the sunlight outdoor. It is suggested the wiring minimum bending radius shall be 5 times OD and more, and can not be used in strong stress conditions. The wire needs to be stored indoors, in a dry and ventilated environment. If there's some special requirements for wire, please contact with our sales. When customers purchase our products, they should test to verify whether the products is applicable to the usage.