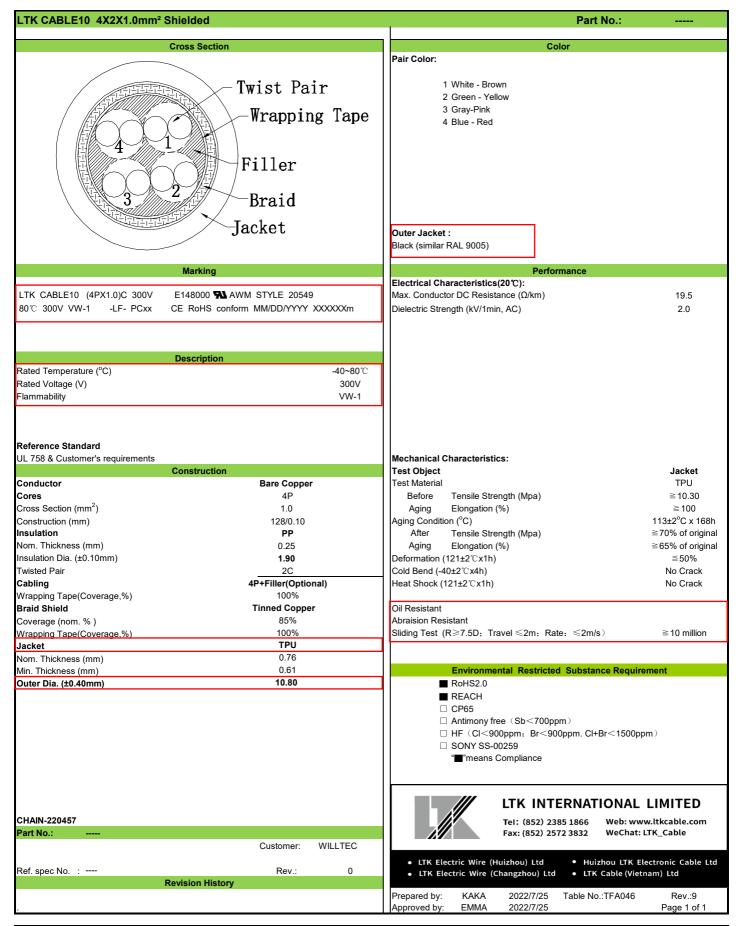

\* Usage instruction: (The followings are general instructions, if there are special requirements, please follow the specific specifications)

Not to be used directly in corrosive environments such as strong acids and strong alkaline, not be immersed in water or in a high humidity environment, not be exposed in the sunlight outdoor. It is suggested the wiring minimum bending radius shall be 5 times OD and more, and can not be used in strong stress conditions. The wire needs to be stored indoors, in a dry and ventilated environment. If there's some special requirements for wire, please contact with our sales. When customers purchase our products, they should test to verify whether the products is applicable to the usage.