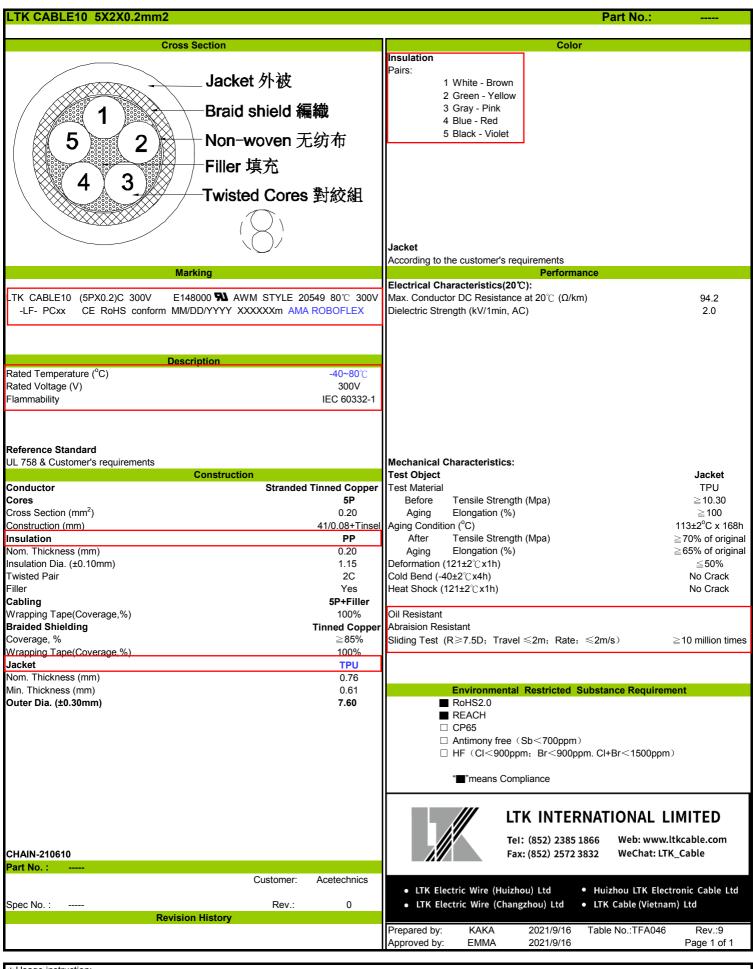

\* Usage instruction:

Not to be used directly in corrosive environments such as strong acids and strong alkaline. not be immersed in water or in a high humidity environment. not be exposed in the sunlight outdoor. It is suggested the wiring minimum bending radius shall be 5 times OD and more, and can not be used in strong stress conditions. The wire needs to be stored indoors, in a dry and ventilated environment. If there's some special requirements for wire, please contact with our sales. When customers purchase our products, they should test to verify whether the products is applicable to the usage.