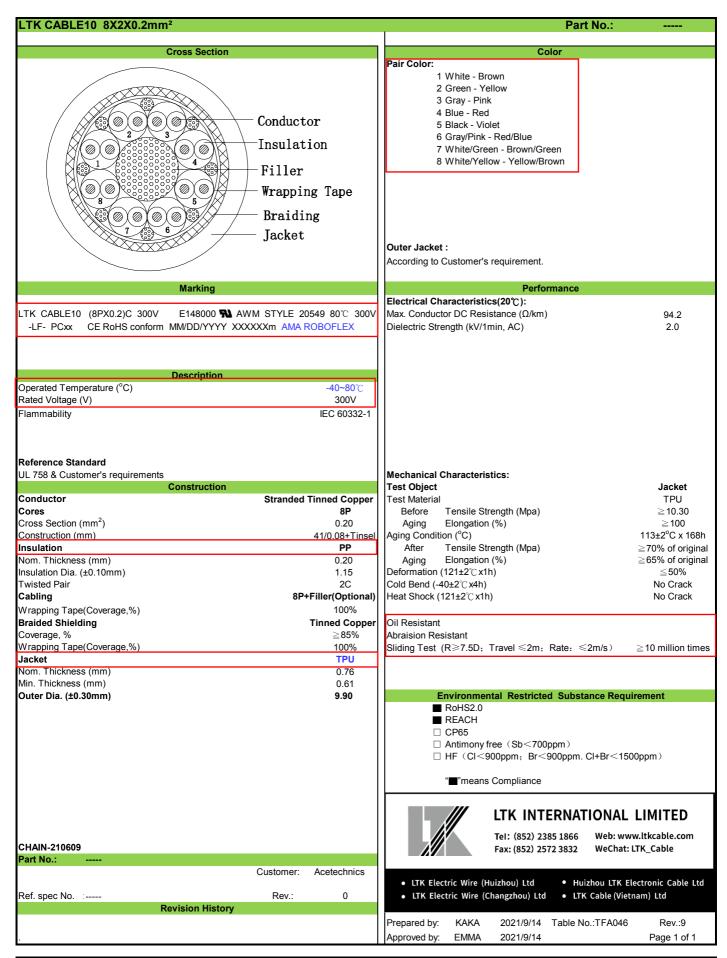

## \*Usage instruction:

Not to be used directly in corrosive environments such as strong acids and strong alkaline. not be immersed in water or in a high humidity environment. not be exposed in the sunlight outdoor. It is suggested the wiring minimum bending radius shall be 5 times OD and more, and can not be used in strong stress conditions. The wire needs to be stored indoors, in a dry and ventilated environment. If there's some special requirements for wire, please contact with our sales. When customers purchase our products, they should test to verify whether the products is applicable to the usage.