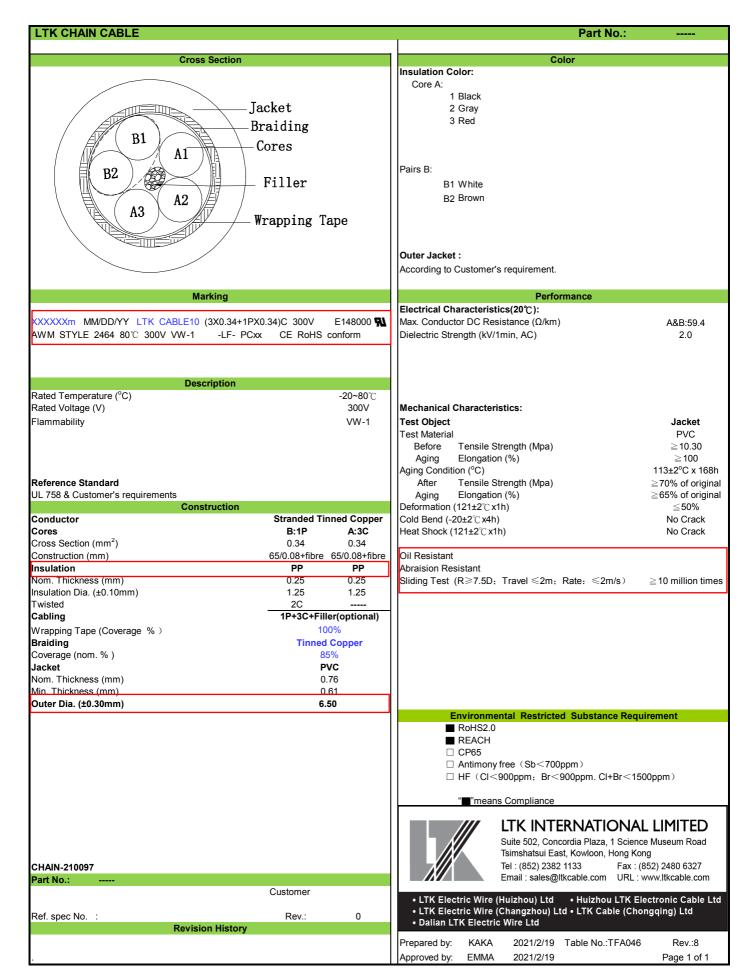

## \*Usage instruction:

Not to be used directly in corrosive environments such as strong acids and strong alkaline. not be immersed in water or in a high humidity environment. not be exposed in the sunlight outdoor. It is suggested the wiring minimum bending radius shall be 5 times OD and more, and can not be used in strong stress conditions. The wire needs to be stored indoors, in a dry and ventilated environment. If there's some special requirements for wire, please contact with our sales. When customers purchase our products,they should test to verify whether the products is applicable to the usage.