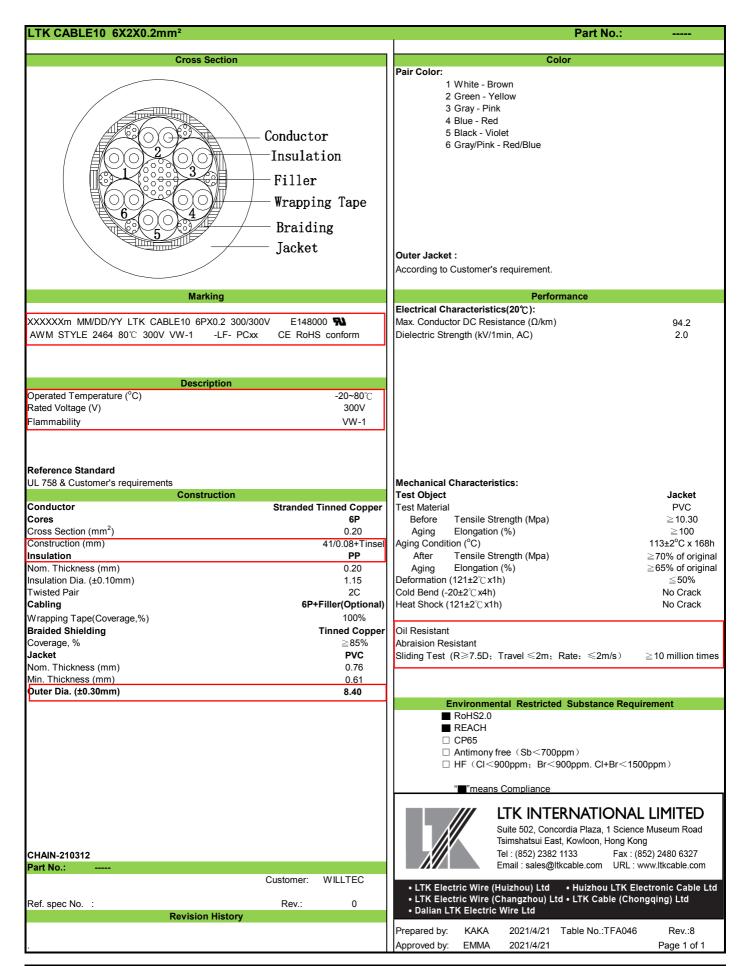

## \*Usage instruction:

Not to be used directly in corrosive environments such as strong acids and strong alkaline. not be immersed in water or in a high humidity environment. not be exposed in the sunlight outdoor. It is suggested the wiring minimum bending radius shall be 5 times OD and more, and can not be used in strong stress conditions. The wire needs to be stored indoors, in a dry and ventilated environment. If there's some special requirements for wire, please contact with our sales. When customers purchase our products, they should test to verify whether the products is applicable to the usage.